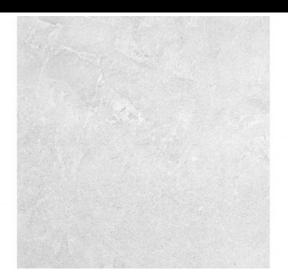

### Avalon Blanco 60X60R

PRICE / M2 (VAT INCLUDED)

## **Avalon**

Elegance in essence Unique fusion of stone textures and advanced technology in floor to wall format for exceptional porcelain tiles. Avalon is a unique fusion of exceptional stone textures combined in an exclusive way. Each piece of this porcelain tile is unique and captivatingly harmonious. Inspired by classic natural stones and following the latest design trends, Avalon is a Ceppo di Gré in balanced evolution, with micro-volumes and textures, gloss and matt, the result of innovative manufacturing techniques that enrich the finish of each tile, in infinite variability and absolute realism. The relief of Avalon is extremely natural, with a slight aged or weathered touch. The combination of limestone, sandstone and quartzite gives character, defining the design in harmony. The matt appearance of the collection in shades of sand, grey and white gives it a relaxed, subtle and defined look. Avalon comes in 60x120, 30x60 and 60x60 formats. In combination with Suite Avalon, decorative relief white body 30x90 pieces, with the appearance of stone chiselled by parallel lines, it transcends the boundaries of conventional ceramics, transporting you to a world of sophisticated beauty. Avalon belongs to Roca Tiles' InTech+ family, generated with the latest advanced printing technologies that achieve a faithful reproduction of nature in each piece, capturing the essence and beauty of natural materials. Precision, realism, relief, detail and aesthetics never seen before in porcelain tiles.