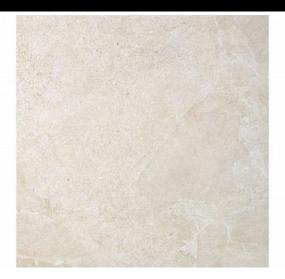

## **Avalon**

Elegance in essence Unique fusion of stone textures and advanced technology in floor to wall format for exceptional porcelain tiles. Avalon is a unique fusion of exceptional stone textures combined in an exclusive way. Each piece of this porcelain tile is unique and captivatingly harmonious. Inspired by classic natural stones and following the latest design trends, Avalon is a Ceppo di Gré in balanced evolution, with micro-volumes and textures, gloss and matt, the result of innovative manufacturing techniques that enrich the finish of each tile, in infinite variability and absolute realism. The relief of Avalon is extremely natural, with a slight aged or weathered touch. The combination of limestone, sandstone and quartzite gives character, defining the design in harmony. The matt appearance of the collection in shades of sand, grey and white gives it a relaxed, subtle and defined look. Avalon comes in 60x120, 30x60 and 60x60 formats. In combination with Suite Avalon, decorative relief white body 30x90 pieces, with the appearance of stone chiselled by parallel lines, it transcends the boundaries of conventional ceramics, transporting you to a world of sophisticated beauty. Avalon belongs to Roca Tiles' InTech+ family, generated with the latest advanced printing technologies that achieve a faithful reproduction of nature in each piece, capturing the essence and beauty of natural materials. Precision, realism, relief, detail and aesthetics never seen before in porcelain tiles.