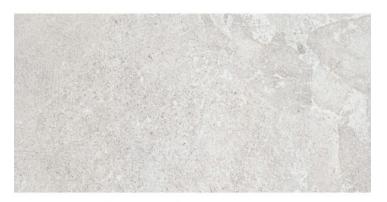

# Avalon

Elegance in essence Unique fusion of stone textures and advanced technology in floor to wall format for exceptional porcelain tiles. Avalon is a unique fusion of exceptional stone textures combined in an exclusive way. Each piece of this porcelain tile is unique and captivatingly harmonious. Inspired by classic natural stones and following the latest design trends, Avalon is a Ceppo di Gré in balanced evolution, with micro-volumes and textures, gloss and matt, the result of innovative manufacturing techniques that enrich the finish of each tile, in infinite variability and absolute realism. The relief of Avalon is extremely natural, with a slight aged or weathered touch. The combination of limestone, sandstone and quartzite gives character, defining the design in harmony. The matt appearance of the collection in shades of sand, grey and white gives it a relaxed, subtle and defined look. Avalon comes in 60x120, 30x60 and 60x60 formats. In combination with Suite Avalon, decorative relief white body 30x90 pieces, with the appearance of stone chiselled by parallel lines, it transcends the boundaries of conventional ceramics, transporting you to a world of sophisticated beauty. Avalon belongs to Roca Tiles' InTech+ family, generated with the latest advanced printing technologies that achieve a faithful reproduction of nature in each piece, capturing the essence and beauty of natural materials. Precision, realism, relief, detail and aesthetics never seen before in porcelain tiles.