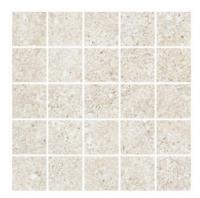

#### AVALON

### Mesh Avalon Arena 30X30

PRICE / UNIT (VAT INCLUDED)

### CHARACTERISTICS

Finish: Natural Boxes / Pallet: 60 Kg / Box: 12

Style: Stones Kg / Pallet: 724

Degree of detonation: V3 (Medium)

Material: Glazed porcelain tiles

Pieces / Box: 6 M2 / Box: 0.54 M2 / Pallet: 32.4

## **Avalon**

Elegance in essence Unique fusion of stone textures and advanced technology in floor to wall format for exceptional porcelain tiles. Avalon is a unique fusion of exceptional stone textures combined in an exclusive way. Each piece of this porcelain tile is unique and captivatingly harmonious. Inspired by classic natural stones and following the latest design trends, Avalon is a Ceppo di Gré in balanced evolution, with micro-volumes and textures, gloss and matt, the result of innovative manufacturing techniques that enrich the finish of each tile, in infinite variability and absolute realism. The relief of Avalon is extremely natural, with a slight aged or weathered touch. The combination of limestone, sandstone and quartzite gives character, defining the design in harmony. The matt appearance of the collection in shades of sand, grey and white gives it a relaxed, subtle and defined look. Avalon comes in 60x120, 30x60 and 60x60 formats. In combination with Suite Avalon, decorative relief white body 30x90 pieces, with the appearance of stone chiselled by parallel lines, it transcends the boundaries of conventional ceramics, transporting you to a world of sophisticated beauty. Avalon belongs to Roca Tiles' InTech+ family, generated with the latest advanced printing technologies that achieve a faithful reproduction of nature in each piece, capturing the essence and beauty of natural materials. Precision, realism, relief, detail and aesthetics never seen before in porcelain tiles.