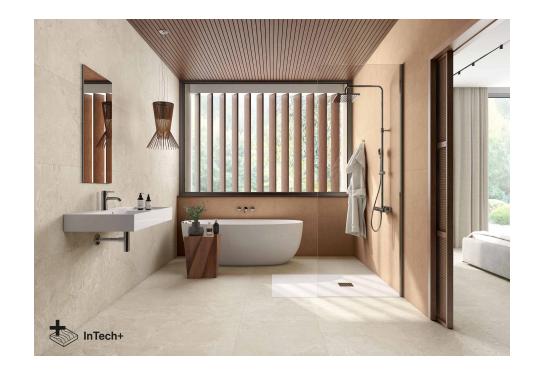

## **Avalon**

Elegance in essence Unique fusion of stone textures and advanced technology in floor to wall format for exceptional porcelain tiles. Avalon is a unique fusion of exceptional stone textures combined in an exclusive way. Each piece of this porcelain tile is unique and captivatingly harmonious. Inspired by classic natural stones and following the latest design trends, Avalon is a Ceppo di Gré in balanced evolution, with micro-volumes and textures, gloss and matt, the result of innovative manufacturing techniques that enrich the finish of each tile, in infinite variability and absolute realism. The relief of Avalon is extremely natural, with a slight aged or weathered touch. The combination of limestone, sandstone and quartzite gives character, defining the design in harmony. The matt appearance of the collection in shades of sand, grey and white gives it a relaxed, subtle and defined look. Avalon comes in 60x120, 30x60 and 60x60 formats. In combination with Suite Avalon, decorative relief white body 30x90 pieces, with the appearance of stone chiselled by parallel lines, it transcends the boundaries of conventional ceramics, transporting you to a world of sophisticated beauty. Avalon belongs to Roca Tiles' InTech+ family, generated with the latest advanced printing technologies that achieve a faithful reproduction of nature in each piece, capturing the essence and beauty of natural materials. Precision, realism, relief, detail and aesthetics never seen before in porcelain tiles.