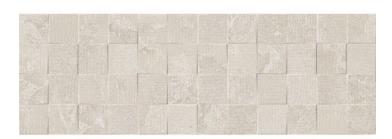

### Suite Avalon Arena 30x90.2R

PRICE / M2 (VAT INCLUDED)

## **Avalon**

Elegance in essence Unique fusion of stone textures and advanced technology in floor to wall format for exceptional porcelain tiles. Avalon is a unique fusion of exceptional stone textures combined in an exclusive way. Each piece of this porcelain tile is unique and captivatingly harmonious. Inspired by classic natural stones and following the latest design trends, Avalon is a Ceppo di Gré in balanced evolution, with micro-volumes and textures, gloss and matt, the result of innovative manufacturing techniques that enrich the finish of each tile, in infinite variability and absolute realism. The relief of Avalon is extremely natural, with a slight aged or weathered touch. The combination of limestone, sandstone and quartzite gives character, defining the design in harmony. The matt appearance of the collection in shades of sand, grey and white gives it a relaxed, subtle and defined look. Avalon comes in 60x120, 30x60 and 60x60 formats. In combination with Suite Avalon, decorative relief white body 30x90 pieces, with the appearance of stone chiselled by parallel lines, it transcends the boundaries of conventional ceramics, transporting you to a world of sophisticated beauty. Avalon belongs to Roca Tiles' InTech+ family, generated with the latest advanced printing technologies that achieve a faithful reproduction of nature in each piece, capturing the essence and beauty of natural materials. Precision, realism, relief, detail and aesthetics never seen before in porcelain tiles.