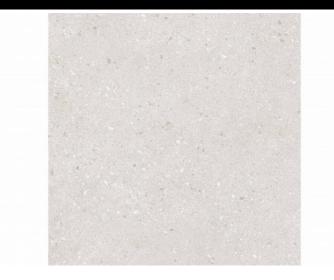

# Balance

Lunar echo Material in soft texture, resistant and full of nuances, with great technical properties. As if the moon itself had poured its essence on our ceramic designs, Balance becomes a testimony to the beauty that emerges from calm and serenity. With a texture in soft relief, achieved through the application of granules, Balance acquires a material aspect, full of nuances and capable of captivating your senses. Balance weaves a delicate and serene movement in the background, with small inlaid stones, giving authenticity and naturalness to each design. The collection is inspired by authentic stones such as limestone, porphyry and sandstone. Each tile tells the story of a landscape sculpted by the passing of millennia, peaceful. This porcelain tile does not skimp on design or strength. Its C2 and R10B resistance classification and, at the same time, its smooth texture anti-slip properties, make it ideal for floor coverings in large surfaces, transit spaces, covered outdoor spaces and even wet areas such as kitchens, gyms or laboratories. The design of Balance, with its stony and harmonious appearance, flows with continuity, creating an endless effect in large spaces. A perfect balance between nature and innovation in 90x90, 60x120, 60x60 and 30x60 modular formats and 9 mm thickness for large projects. The collection is combined with Suite Balance, a series of decorative relief pieces in white body 30x90 format, which recreate the appearance of chiselled stone with delicate parallel grooves on the Balance surface.