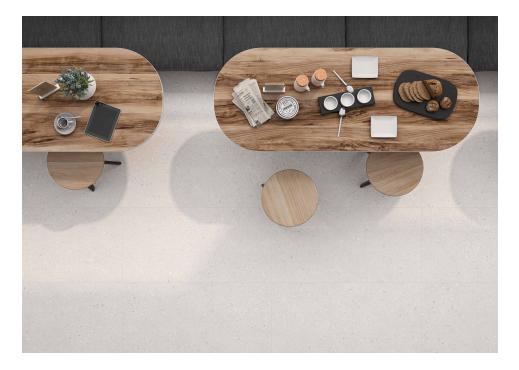

# Balance

Lunar echo Material in soft texture, resistant and full of nuances, with great technical properties. As if the moon itself had poured its essence on our ceramic designs, Balance becomes a testimony to the beauty that emerges from calm and serenity. With a texture in soft relief, achieved through the application of granules, Balance acquires a material aspect, full of nuances and capable of captivating your senses. Balance weaves a delicate and serene movement in the background, with small inlaid stones, giving authenticity and naturalness to each design. The collection is inspired by authentic stones such as limestone, porphyry and sandstone. Each tile tells the story of a landscape sculpted by the passing of millennia, peaceful. This porcelain tile does not skimp on design or strength. Its C2 and R10B resistance classification and, at the same time, its smooth texture anti-slip properties, make it ideal for floor coverings in large surfaces, transit spaces, covered outdoor spaces and even wet areas such as kitchens, gyms or laboratories. The design of Balance, with its stony and harmonious appearance, flows with continuity, creating an endless effect in large spaces. A perfect balance between nature and innovation in 90x90, 60x120, 60x60 and 30x60 modular formats and 9 mm thickness for large projects. The collection is combined with Suite Balance, a series of decorative relief pieces in white body 30x90 format, which recreate the appearance of chiselled stone with delicate parallel grooves on the Balance surface.