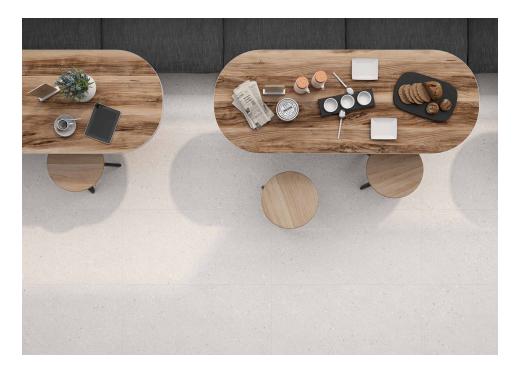

# Balance

Lunar echo Material in soft texture, resistant and full of nuances, with great technical properties. As if the moon itself had poured its essence on our ceramic designs, Balance becomes a testimony to the beauty that emerges from calm and serenity. With a texture in soft relief, achieved through the application of granules, Balance acquires a material aspect, full of nuances and capable of captivating your senses. Balance weaves a delicate and serene movement in the background, with small inlaid stones, giving authenticity and naturalness to each design. The collection is inspired by authentic stones such as limestone, porphyry and sandstone. Each tile tells the story of a landscape sculpted by the passing of millennia, peaceful. This porcelain tile does not skimp on design or strength. Its C2 and R10B resistance classification and, at the same time, its smooth texture anti-slip properties, make it ideal for floor coverings in large surfaces, transit spaces, covered outdoor spaces and even wet areas such as kitchens, gyms or laboratories. The design of Balance, with its stony and harmonious appearance, flows with continuity, creating an endless effect in large spaces. A perfect balance between nature and innovation in 90x90, 60x120, 60x60 and 30x60 modular formats and 9 mm thickness for large projects. The collection is combined with Suite Balance, a series of decorative relief pieces in white body 30x90 format, which recreate the appearance of chiselled stone with delicate parallel grooves on the Balance surface.