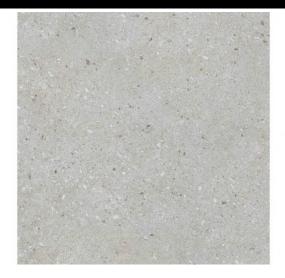

# Balance

Lunar echo Material in soft texture, resistant and full of nuances, with great technical properties. As if the moon itself had poured its essence on our ceramic designs, Balance becomes a testimony to the beauty that emerges from calm and serenity. With a texture in soft relief, achieved through the application of granules, Balance acquires a material aspect, full of nuances and capable of captivating your senses. Balance weaves a delicate and serene movement in the background, with small inlaid stones, giving authenticity and naturalness to each design. The collection is inspired by authentic stones such as limestone, porphyry and sandstone. Each tile tells the story of a landscape sculpted by the passing of millennia, peaceful. This porcelain tile does not skimp on design or strength. Its C2 and R10B resistance classification and, at the same time, its smooth texture anti-slip properties, make it ideal for floor coverings in large surfaces, transit spaces, covered outdoor spaces and even wet areas such as kitchens, gyms or laboratories. The design of Balance, with its stony and harmonious appearance, flows with continuity, creating an endless effect in large spaces. A perfect balance between nature and innovation in 90x90, 60x120, 60x60 and 30x60 modular formats and 9 mm thickness for large projects. The collection is combined with Suite Balance, a series of decorative relief pieces in white body 30x90 format, which recreate the appearance of chiselled stone with delicate parallel grooves on the Balance surface.