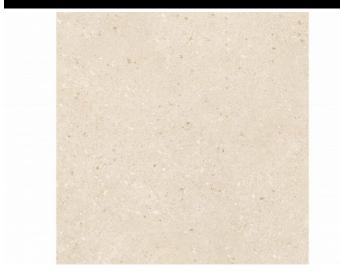

### Balance Arena 90X90R

PRICE / M2 (VAT INCLUDED)

# Balance

Lunar echo Material in soft texture, resistant and full of nuances, with great technical properties. As if the moon itself had poured its essence on our ceramic designs, Balance becomes a testimony to the beauty that emerges from calm and serenity. With a texture in soft relief, achieved through the application of granules, Balance acquires a material aspect, full of nuances and capable of captivating your senses. Balance weaves a delicate and serene movement in the background, with small inlaid stones, giving authenticity and naturalness to each design. The collection is inspired by authentic stones such as limestone, porphyry and sandstone. Each tile tells the story of a landscape sculpted by the passing of millennia, peaceful. This porcelain tile does not skimp on design or strength. Its C2 and R10B resistance classification and, at the same time, its smooth texture anti-slip properties, make it ideal for floor coverings in large surfaces, transit spaces, covered outdoor spaces and even wet areas such as kitchens, gyms or laboratories. The design of Balance, with its stony and harmonious appearance, flows with continuity, creating an endless effect in large spaces. A perfect balance between nature and innovation in 90x90, 60x120, 60x60 and 30x60 modular formats and 9 mm thickness for large projects. The collection is combined with Suite Balance, a series of decorative relief pieces in white body 30x90 format, which recreate the appearance of chiselled stone with delicate parallel grooves on the Balance surface.