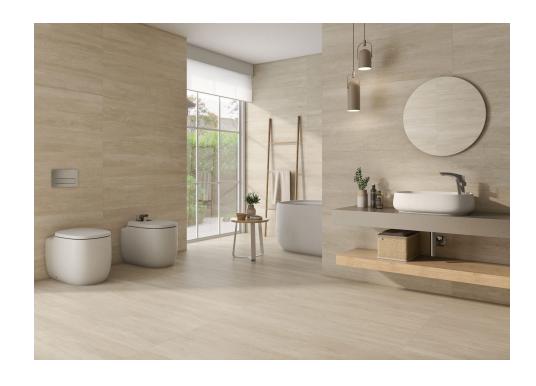

### Navona

Emblematic Singular, warm and harmonious, with the porous nuances and depth of linear veins so characteristic of travertine. Navona transports us to the beauty and history of this iconic place in Rome where the fountains and marble represent the ornamental, the sumptuous and the fusion of architectural styles. Navona is a porcelain tile with a travertine marble finish that captures the uniqueness, warmth and harmony of this precious stone. The digital techniques reflect the unique appearance of this porousstructured sedimentary marble, a feature that occurs in nature due to gas bubbles trapped during its creation between thermal and groundwater. It has been meticulously worked to achieve a variety of chromatic shades ranging from white, cream and beige to darker tones such as brown, gold and ochre. These shades give depth to the linear veins that are so characteristic of travertine. Special inks and innovative manufacturing processes mimic the distinctive hollows present in the natural stone. The Navona surface is smooth and surprisingly soft to the touch, with polished and matt finishes available in both 60x120 and large formats of 120x120 and 120x250. The collection recreates the beauty and complexity of this marble and multiplies its properties with the durability and resistance of porcelain, without the care and maintenance required by the materials it is inspired by. The collection has been integrally designed together with the new Roca Tiles collections to combine perfectly, representing a trend in the palette of neutral and warm colours. Its soft and sinuous shapes avoid angles and straight lines, providing a more organic and natural appearance.