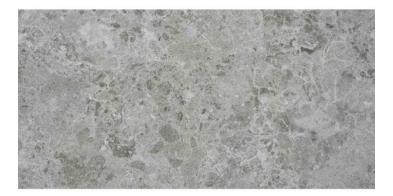

# Marais

Harmony and character. Great graphic richness, full of nuances and reliefs that surpass nature itself, obtained by avantgarde processes. Immerse yourself in the magnificence of Marais, where the visual composition is a symphony of intensity and organic reliefs. The shades and nuances of this stone, with a dazzling character and personality, surpass nature itself. A captivating collection, of great graphic richness, full of nuances and reliefs, obtained by avant-garde processes. Inspired by a French complex natural stone, characterised by its elegant mottled grey surface, the collection manages to recreate its incredible texture and tiny shimmers in a base finish, full of design. In its four ranges of neutral shades, from soft greys to deep graphite tones, along with the brighter, warmer option of beige and sand, Marais redefines ceramic beauty with boldness and style, in chromatisms that go beyond the original surface. The collection offers a wide variety of options to create stunning and timeless environments. Marais comes in 60x120, 60x60 and 30x60 formats and belongs to Roca Tiles' InTech+ family, generated with the latest advanced printing technologies that achieve a faithful reproduction of nature in each piece, capturing the essence and beauty of natural materials. Precision, realism, relief, detail and aesthetics never seen before in porcelain tiles.