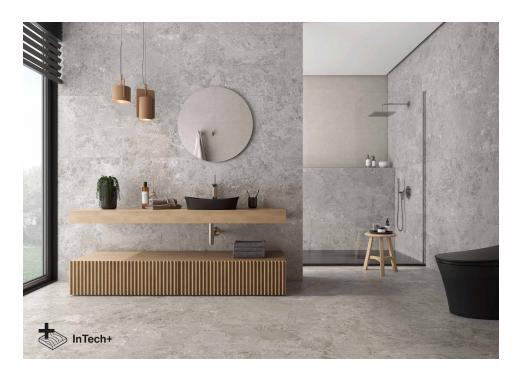

## Marea Gris 60X120R

PRICE / M2 (VAT INCLUDED)

# Marais

Harmony and character. Great graphic richness, full of nuances and reliefs that surpass nature itself, obtained by avantgarde processes. Immerse yourself in the magnificence of Marais, where the visual composition is a symphony of intensity and organic reliefs. The shades and nuances of this stone, with a dazzling character and personality, surpass nature itself. A captivating collection, of great graphic richness, full of nuances and reliefs, obtained by avant-garde processes. Inspired by a French complex natural stone, characterised by its elegant mottled grey surface, the collection manages to recreate its incredible texture and tiny shimmers in a base finish, full of design. In its four ranges of neutral shades, from soft greys to deep graphite tones, along with the brighter, warmer option of beige and sand, Marais redefines ceramic beauty with boldness and style, in chromatisms that go beyond the original surface. The collection offers a wide variety of options to create stunning and timeless environments. Marais comes in 60x120, 60x60 and 30x60 formats and belongs to Roca Tiles' InTech+ family, generated with the latest advanced printing technologies that achieve a faithful reproduction of nature in each piece, capturing the essence and beauty of natural materials. Precision, realism, relief, detail and aesthetics never seen before in porcelain tiles.