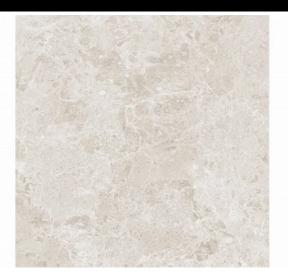

#### MARAIS

### Marais Arena ABS 60X60R

PRICE / M2 (VAT INCLUDED)

# Marais

Harmony and character. Great graphic richness, full of nuances and reliefs that surpass nature itself, obtained by avantgarde processes. Immerse yourself in the magnificence of Marais, where the visual composition is a symphony of intensity and organic reliefs. The shades and nuances of this stone, with a dazzling character and personality, surpass nature itself. A captivating collection, of great graphic richness, full of nuances and reliefs, obtained by avant-garde processes. Inspired by a French complex natural stone, characterised by its elegant mottled grey surface, the collection manages to recreate its incredible texture and tiny shimmers in a base finish, full of design. In its four ranges of neutral shades, from soft greys to deep graphite tones, along with the brighter, warmer option of beige and sand, Marais redefines ceramic beauty with boldness and style, in chromatisms that go beyond the original surface. The collection offers a wide variety of options to create stunning and timeless environments. Marais comes in 60x120, 60x60 and 30x60 formats and belongs to Roca Tiles' InTech+ family, generated with the latest advanced printing technologies that achieve a faithful reproduction of nature in each piece, capturing the essence and beauty of natural materials. Precision, realism, relief, detail and aesthetics never seen before in porcelain tiles.