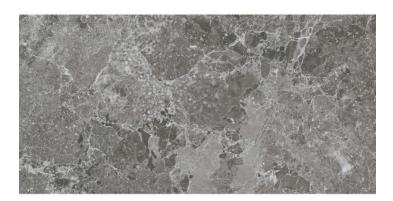

#### MARAIS

### Marais Grafito 30X60R

PRICE / M2 (VAT INCLUDED)

## Marais

Harmony and character. Great graphic richness, full of nuances and reliefs that surpass nature itself, obtained by avantgarde processes. Immerse yourself in the magnificence of Marais, where the visual composition is a symphony of intensity and organic reliefs. The shades and nuances of this stone, with a dazzling character and personality, surpass nature itself. A captivating collection, of great graphic richness, full of nuances and reliefs, obtained by avant-garde processes. Inspired by a French complex natural stone, characterised by its elegant mottled grey surface, the collection manages to recreate its incredible texture and tiny shimmers in a base finish, full of design. In its four ranges of neutral shades, from soft greys to deep graphite tones, along with the brighter, warmer option of beige and sand, Marais redefines ceramic beauty with boldness and style, in chromatisms that go beyond the original surface. The collection offers a wide variety of options to create stunning and timeless environments. Marais comes in 60x120, 60x60 and 30x60 formats and belongs to Roca Tiles' InTech+ family, generated with the latest advanced printing technologies that achieve a faithful reproduction of nature in each piece, capturing the essence and beauty of natural materials. Precision, realism, relief, detail and aesthetics never seen before in porcelain tiles.