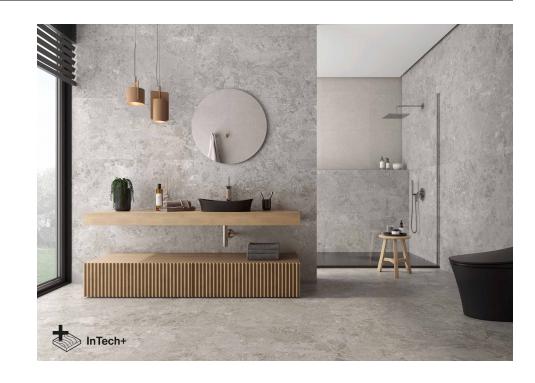

### Glazed Porcelain

Suitable for all types of floor and wall applications, interior, exterior, facades as well as bathrooms and kitchens.

REF: F1S7A57101

Pendulum): Clase 2

mm

Destonified

Critical angle of slip (DIN 51130 - Ramp)

## Marais

Harmony and character. Great graphic richness, full of nuances and reliefs that surpass nature itself, obtained by avantgarde processes. Immerse yourself in the magnificence of Marais, where the visual composition is a symphony of intensity and organic reliefs. The shades and nuances of this stone, with a dazzling character and personality, surpass nature itself. A captivating collection, of great graphic richness, full of nuances and reliefs, obtained by avant-garde processes. Inspired by a French complex natural stone, characterised by its elegant mottled grey surface, the collection manages to recreate its incredible texture and tiny shimmers in a base finish, full of design. In its four ranges of neutral shades, from soft greys to deep graphite tones, along with the brighter, warmer option of beige and sand, Marais redefines ceramic beauty with boldness and style, in chromatisms that go beyond the original surface. The collection offers a wide variety of options to create stunning and timeless environments. Marais comes in 60x120, 60x60 and 30x60 formats and belongs to Roca Tiles' InTech+ family, generated with the latest advanced printing technologies that achieve a faithful reproduction of nature in each piece, capturing the essence and beauty of natural materials. Precision, realism, relief, detail and aesthetics never seen before in porcelain tiles.

# **Glazed Porcelain**

Suitable for all types of floor and wall applications, interior, exterior, facades as well as bathrooms and kitchens.