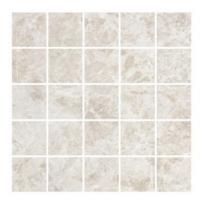

#### MARAIS

### Mesh Marais Arena 30X30

PRICE / UNIT (VAT INCLUDED)

## Marais

Harmony and character. Great graphic richness, full of nuances and reliefs that surpass nature itself, obtained by avantgarde processes. Immerse yourself in the magnificence of Marais, where the visual composition is a symphony of intensity and organic reliefs. The shades and nuances of this stone, with a dazzling character and personality, surpass nature itself. A captivating collection, of great graphic richness, full of nuances and reliefs, obtained by avant-garde processes. Inspired by a French complex natural stone, characterised by its elegant mottled grey surface, the collection manages to recreate its incredible texture and tiny shimmers in a base finish, full of design. In its four ranges of neutral shades, from soft greys to deep graphite tones, along with the brighter, warmer option of beige and sand, Marais redefines ceramic beauty with boldness and style, in chromatisms that go beyond the original surface. The collection offers a wide variety of options to create stunning and timeless environments. Marais comes in 60x120, 60x60 and 30x60 formats and belongs to Roca Tiles' InTech+ family, generated with the latest advanced printing technologies that achieve a faithful reproduction of nature in each piece, capturing the essence and beauty of natural materials. Precision, realism, relief, detail and aesthetics never seen before in porcelain tiles.