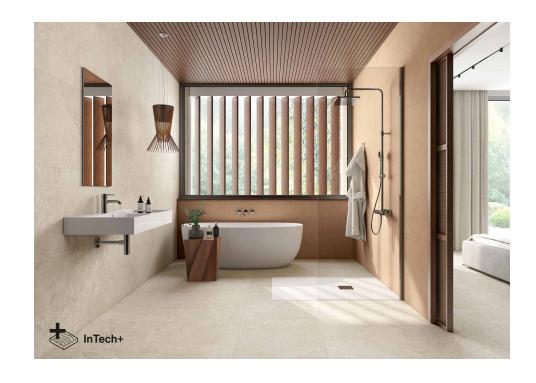

# **Avalon**

Elegance in essence Unique fusion of stone textures and advanced technology in floor to wall format for exceptional porcelain tiles. Avalon is a unique fusion of exceptional stone textures combined in an exclusive way. Each piece of this porcelain tile is unique and captivatingly harmonious. Inspired by classic natural stones and following the latest design trends, Avalon is a Ceppo di Gré in balanced evolution, with micro-volumes and textures, gloss and matt, the result of innovative manufacturing techniques that enrich the finish of each tile, in infinite variability and absolute realism. The relief of Avalon is extremely natural, with a slight aged or weathered touch. The combination of limestone, sandstone and quartzite gives character, defining the design in harmony. The matt appearance of the collection in shades of sand, grey and white gives it a relaxed, subtle and defined look. Avalon comes in 60x120, 30x60 and 60x60 formats. In combination with Suite Avalon, decorative relief white body 30x90 pieces, with the appearance of stone chiselled by parallel lines, it transcends the boundaries of conventional ceramics, transporting you to a world of sophisticated beauty. Avalon belongs to Roca Tiles' InTech+ family, generated with the latest advanced printing technologies that achieve a faithful reproduction of nature in each piece, capturing the essence and beauty of natural materials. Precision, realism, relief, detail and aesthetics never seen before in porcelain tiles.