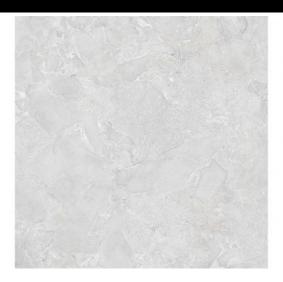

## Avalon Blanco 120x120R

PRICE / M2 (VAT INCLUDED)

# **Avalon**

Elegance in essence Unique fusion of stone textures and advanced technology in floor to wall format for exceptional porcelain tiles. Avalon is a unique fusion of exceptional stone textures combined in an exclusive way. Each piece of this porcelain tile is unique and captivatingly harmonious. Inspired by classic natural stones and following the latest design trends, Avalon is a Ceppo di Gré in balanced evolution, with micro-volumes and textures, gloss and matt, the result of innovative manufacturing techniques that enrich the finish of each tile, in infinite variability and absolute realism. The relief of Avalon is extremely natural, with a slight aged or weathered touch. The combination of limestone, sandstone and quartzite gives character, defining the design in harmony. The matt appearance of the collection in shades of sand, grey and white gives it a relaxed, subtle and defined look. Avalon comes in 60x120, 30x60 and 60x60 formats. In combination with Suite Avalon, decorative relief white body 30x90 pieces, with the appearance of stone chiselled by parallel lines, it transcends the boundaries of conventional ceramics, transporting you to a world of sophisticated beauty. Avalon belongs to Roca Tiles' InTech+ family, generated with the latest advanced printing technologies that achieve a faithful reproduction of nature in each piece, capturing the essence and beauty of natural materials. Precision, realism, relief, detail and aesthetics never seen before in porcelain tiles.