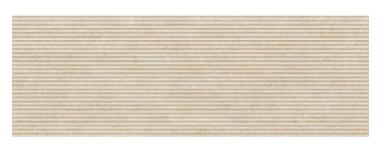

## Suite Ostuni Beige 30X90.2R

PRICE / M2 (VAT INCLUDED)

## Ostuni

Living history in every detail. Ostuni captures the timeless essence of classic craftsmanship. Each piece, in shades of beige, appears to have been moulded by hand, reflecting the fascinating aesthetic of the "white city" that gives it its name. The series masterfully combines the textures of natural fabrics and stone, creating a mosaic of nuances on its ceramic surface, where every detail brings an unmistakable sense of quality and authenticity. Ostuni has two decorative formats in white paste, one featuring the relief of thin parallel strips that add depth and character to the wall. The other is a delicate pattern of Nile lilacs, which appear to be hand-painted and evoke the craftsmanship piece by piece. Both complement the earthy tones of the stone. Ostuni is a proposal that invites you to touch and feel the living history in its textures. The collection is presented in de-toned porcelain tiles for flooring, in 60x60 cm (INTECH + technology), and in white body ceramic for cladding, available in 30x90 cm and 40x120 cm.