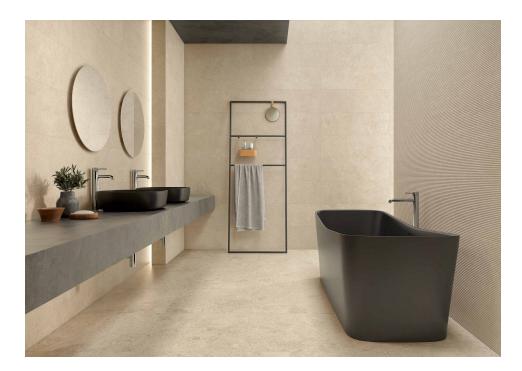

## Ostuni

Living history in every detail. Ostuni captures the timeless essence of classic craftsmanship. Each piece, in shades of beige, appears to have been moulded by hand, reflecting the fascinating aesthetic of the "white city" that gives it its name. The series masterfully combines the textures of natural fabrics and stone, creating a mosaic of nuances on its ceramic surface, where every detail brings an unmistakable sense of quality and authenticity. Ostuni has two decorative formats in white paste, one featuring the relief of thin parallel strips that add depth and character to the wall. The other is a delicate pattern of Nile lilacs, which appear to be hand-painted and evoke the craftsmanship piece by piece. Both complement the earthy tones of the stone. Ostuni is a proposal that invites you to touch and feel the living history in its textures. The collection is presented in de-toned porcelain tiles for flooring, in 60x60 cm (INTECH + technology), and in white body ceramic for cladding, available in 30x90 cm and 40x120 cm.