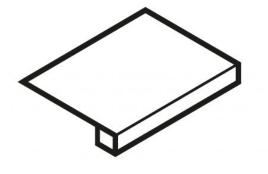

## Step Abaco Gris C3

PRICE / UNIT (VAT INCLUDED)

## CHARACTERISTICS

Finish: Natural Boxes / Pallet: 15 Rectified sides Kg / Box: 15 Style: Concretes Kg / Pallet: 222 Degree of detonation: V3 (Medium) Material: Glazed porcelain tiles Pieces / Box: 2 M2 / Box: 0.54 M2 / Pallet: 8.1