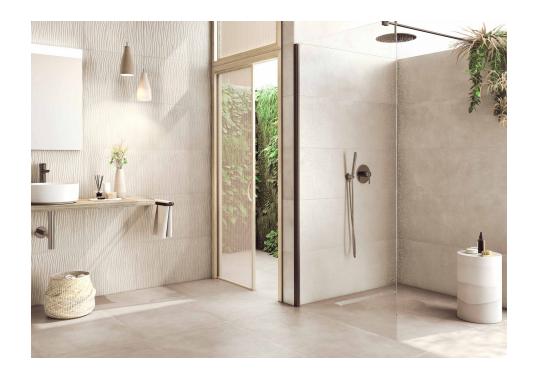

# **Abaco**

Total cement. Innovative, versatile and extremely functional, Abaco is a collection that takes the nuances of cement to their highest level, improving them with the durability of porcelain tiles. Conceived both as floor and wall tile, this range combines formats, colours and finishes for outdoors and indoors, highlighting its worn effect filled with microtextures in endless interiors. From the Natural finish, closer to crafted cement, or the In&Out finish, provides a soft and highly antislip surface, ideal for indoors and outdoors. Available in a wide colour range of neutral hues, it also features decorative lines with reliefs of geometrical effects.