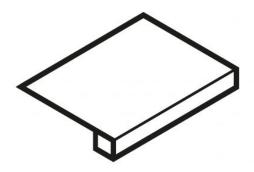

## Step Abaco Arena C3

PRICE / UNIT (VAT INCLUDED)

#### CHARACTERISTICS

Finish: Natural
Boxes / Pallet: 15
Rectified sides
Kg / Box: 15
Style: Concretes
Kg / Pallet: 222

Degree of detonation: V3 (Medium)

Material: Glazed porcelain tiles

Pieces / Box: 2 M2 / Box: 0.54 M2 / Pallet: 8.1

### Installation

Installation: