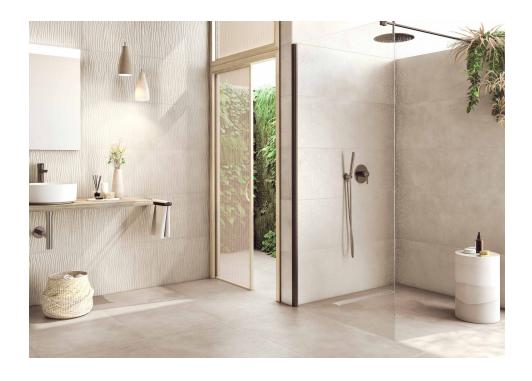

# Abaco

Total cement. Innovative, versatile and extremely functional, Abaco is a collection that takes the nuances of cement to their highest level, improving them with the durability of porcelain tiles. Conceived both as floor and wall tile, this range combines formats, colours and finishes for outdoors and indoors, highlighting its worn effect filled with microtextures in endless interiors. From the Natural finish, closer to crafted cement, or the In&Out finish, provides a soft and highly antislip surface, ideal for indoors and outdoors. Available in a wide colour range of neutral hues, it also features decorative lines with reliefs of geometrical effects.