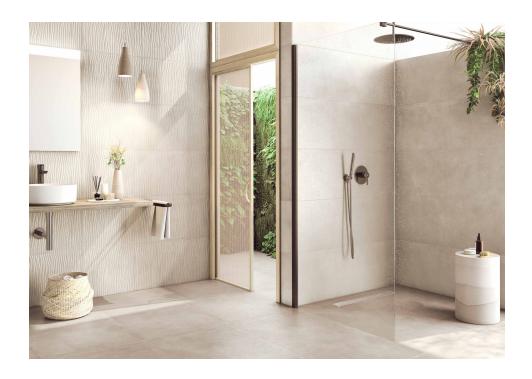

## **Abaco**

Total cement. Innovative, versatile and extremely functional, Abaco is a collection that takes the nuances of cement to their highest level, improving them with the durability of porcelain tiles. Conceived both as floor and wall tile, this range combines formats, colours and finishes for outdoors and indoors, highlighting its worn effect filled with microtextures in endless interiors. From the Natural finish, closer to crafted cement, or the In&Out finish, provides a soft and highly antislip surface, ideal for indoors and outdoors. Available in a wide colour range of neutral hues, it also features decorative lines with reliefs of geometrical effects.