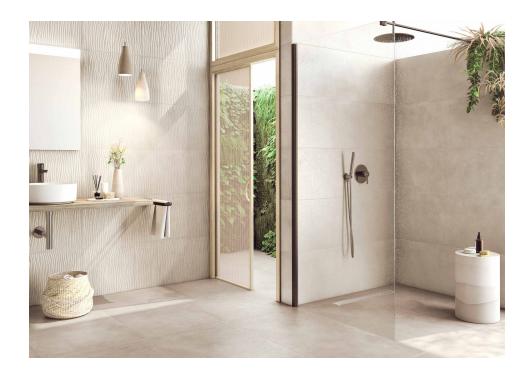

## **Abaco**

Total cement. Innovative, versatile and extremely functional, Abaco is a collection that takes the nuances of cement to their highest level, improving them with the durability of porcelain tiles. Conceived both as floor and wall tile, this range combines formats, colours and finishes for outdoors and indoors, highlighting its worn effect filled with microtextures in endless interiors. From the Natural finish, closer to crafted cement, or the In&Out finish, provides a soft and highly antislip surface, ideal for indoors and outdoors. Available in a wide colour range of neutral hues, it also features decorative lines with reliefs of geometrical effects.