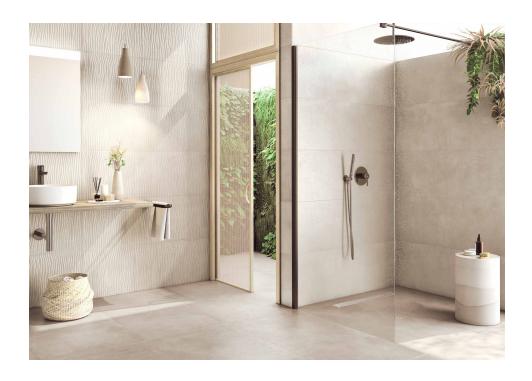

## Abaco

Total cement. Innovative, versatile and extremely functional, Abaco is a collection that takes the nuances of cement to their highest level, improving them with the durability of porcelain tiles. Conceived both as floor and wall tile, this range combines formats, colours and finishes for outdoors and indoors, highlighting its worn effect filled with microtextures in endless interiors. From the Natural finish, closer to crafted cement, or the In&Out finish, provides a soft and highly antislip surface, ideal for indoors and outdoors. Available in a wide colour range of neutral hues, it also features decorative lines with reliefs of geometrical effects.