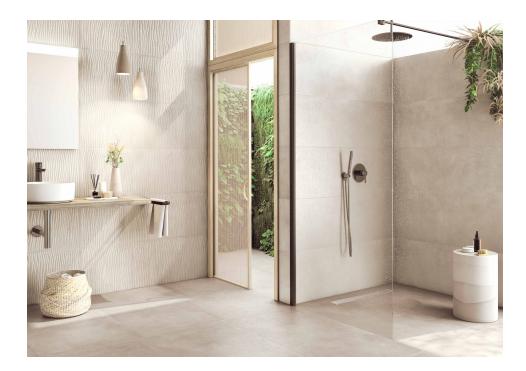

## Abaco

Total cement. Innovative, versatile and extremely functional, Abaco is a collection that takes the nuances of cement to their highest level, improving them with the durability of porcelain tiles. Conceived both as floor and wall tile, this range combines formats, colours and finishes for outdoors and indoors, highlighting its worn effect filled with microtextures in endless interiors. From the Natural finish, closer to crafted cement, or the In&Out finish, provides a soft and highly antislip surface, ideal for indoors and outdoors. Available in a wide colour range of neutral hues, it also features decorative lines with reliefs of geometrical effects.