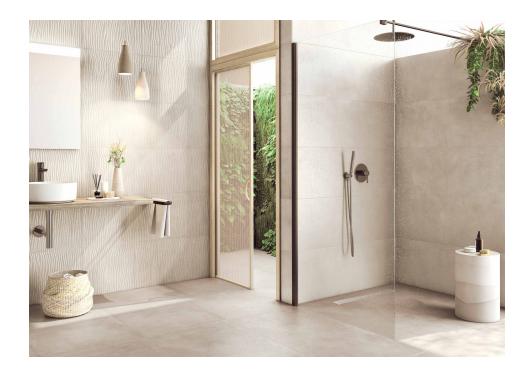

## Abaco

Total cement. Innovative, versatile and extremely functional, Abaco is a collection that takes the nuances of cement to their highest level, improving them with the durability of porcelain tiles. Conceived both as floor and wall tile, this range combines formats, colours and finishes for outdoors and indoors, highlighting its worn effect filled with microtextures in endless interiors. From the Natural finish, closer to crafted cement, or the In&Out finish, provides a soft and highly antislip surface, ideal for indoors and outdoors. Available in a wide colour range of neutral hues, it also features decorative lines with reliefs of geometrical effects.