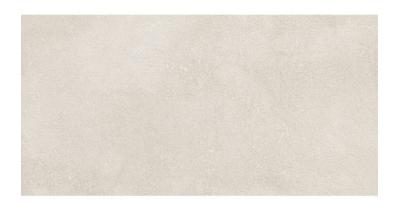

# **Abaco**

Total cement. Innovative, versatile and extremely functional, Abaco is a collection that takes the nuances of cement to their highest level, improving them with the durability of porcelain tiles. Conceived both as floor and wall tile, this range combines formats, colours and finishes for outdoors and indoors, highlighting its worn effect filled with microtextures in endless interiors. From the Natural finish, closer to crafted cement, or the In&Out finish, provides a soft and highly antislip surface, ideal for indoors and outdoors. Available in a wide colour range of neutral hues, it also features decorative lines with reliefs of geometrical effects.