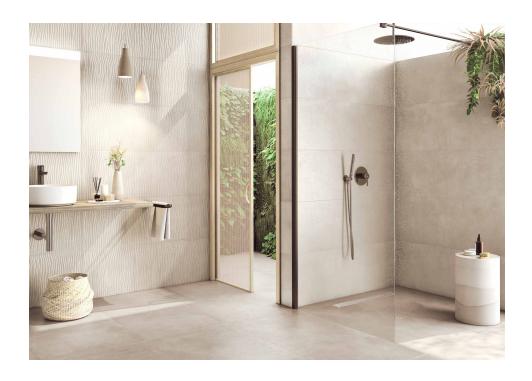

# **Abaco**

Total cement. Innovative, versatile and extremely functional, Abaco is a collection that takes the nuances of cement to their highest level, improving them with the durability of porcelain tiles. Conceived both as floor and wall tile, this range combines formats, colours and finishes for outdoors and indoors, highlighting its worn effect filled with microtextures in endless interiors. From the Natural finish, closer to crafted cement, or the In&Out finish, provides a soft and highly antislip surface, ideal for indoors and outdoors. Available in a wide colour range of neutral hues, it also features decorative lines with reliefs of geometrical effects.