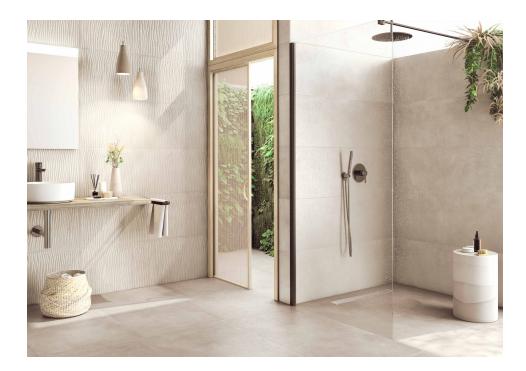

# Abaco

Total cement. Innovative, versatile and extremely functional, Abaco is a collection that takes the nuances of cement to their highest level, improving them with the durability of porcelain tiles. Conceived both as floor and wall tile, this range combines formats, colours and finishes for outdoors and indoors, highlighting its worn effect filled with microtextures in endless interiors. From the Natural finish, closer to crafted cement, or the In&Out finish, provides a soft and highly antislip surface, ideal for indoors and outdoors. Available in a wide colour range of neutral hues, it also features decorative lines with reliefs of geometrical effects.