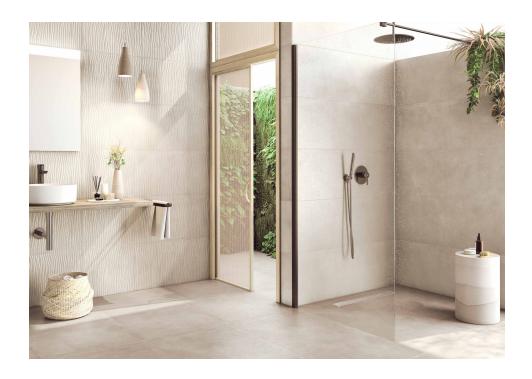

## Abaco

Total cement. Innovative, versatile and extremely functional, Abaco is a collection that takes the nuances of cement to their highest level, improving them with the durability of porcelain tiles. Conceived both as floor and wall tile, this range combines formats, colours and finishes for outdoors and indoors, highlighting its worn effect filled with microtextures in endless interiors. From the Natural finish, closer to crafted cement, or the In&Out finish, provides a soft and highly antislip surface, ideal for indoors and outdoors. Available in a wide colour range of neutral hues, it also features decorative lines with reliefs of geometrical effects.