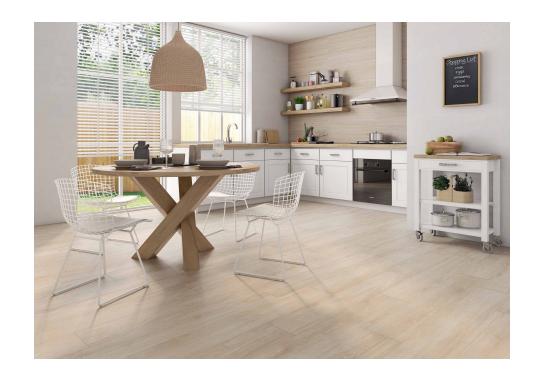

# Abbey

Simple elegance. With Abbey any interior will give in to the warm charm of untreated wood. A simple, unadorned floor tile that expresses its naturalness in long planks that pay tribute to rustic floorings. Far from tricks and fanfare, this floor tile unfolds in traditional colors and shades: Fresno, Roble, Vison and Gris. A high-quality porcelain proposal available in a natural or antislip finish for outdoor or water areas.