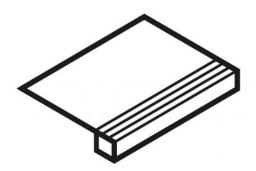

### Step Abbey Gris C/R

PRICE / UNIT (VAT INCLUDED)

#### CHARACTERISTICS

Finish: Natural
Boxes / Pallet: 30
Rectified sides
Kg / Box: 22
Style: Woods
Kg / Pallet: 661

Degree of detonation: V3 (Medium)

Material: Glazed porcelain tiles

Pieces / Box: 2 M2 / Box: 0.72 M2 / Pallet: 21.6