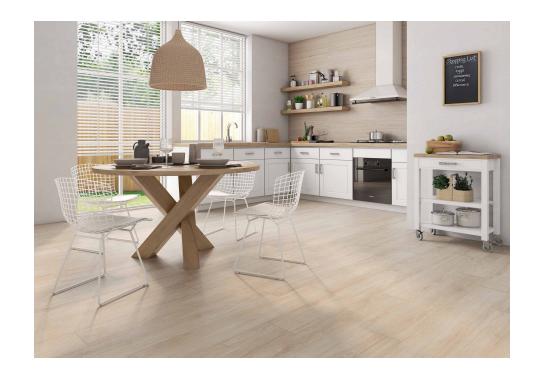

# Abbey

Simple elegance. With Abbey any interior will give in to the warm charm of untreated wood. A simple, unadorned floor tile that expresses its naturalness in long planks that pay tribute to rustic floorings. Far from tricks and fanfare, this floor tile unfolds in traditional colors and shades: Fresno, Roble, Vison and Gris. A high-quality porcelain proposal available in a natural or antislip finish for outdoor or water areas.