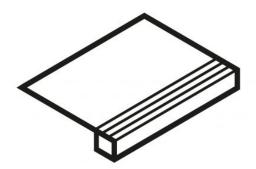

## Step Abbey Roble C/R

PRICE / UNIT (VAT INCLUDED)

### CHARACTERISTICS

Finish: Natural Boxes / Pallet: 30 Rectified sides **Kg / Box**: 22 Style: Woods Kg / Pallet: 661

Degree of detonation: V3 (Medium) Material: Glazed porcelain tiles

Pieces / Box: 2 M2 / Box: 0.72 M2 / Pallet: 21.6