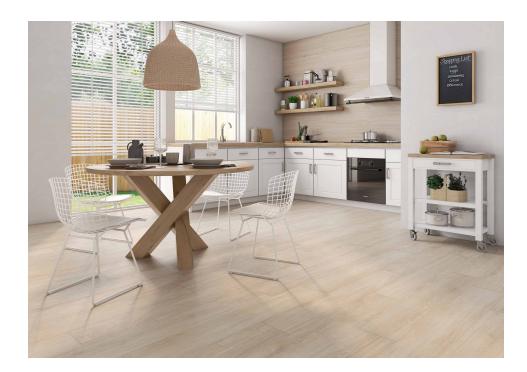

# Abbey

Simple elegance. With Abbey any interior will give in to the warm charm of untreated wood. A simple, unadorned floor tile that expresses its naturalness in long planks that pay tribute to rustic floorings. Far from tricks and fanfare, this floor tile unfolds in traditional colors and shades: Fresno, Roble, Vison and Gris. A high-quality porcelain proposal available in a natural or antislip finish for outdoor or water areas.