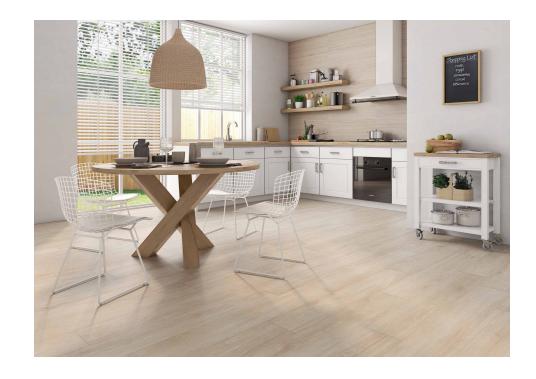

# Abbey

Simple elegance. With Abbey any interior will give in to the warm charm of untreated wood. A simple, unadorned floor tile that expresses its naturalness in long planks that pay tribute to rustic floorings. Far from tricks and fanfare, this floor tile unfolds in traditional colors and shades: Fresno, Roble, Vison and Gris. A high-quality porcelain proposal available in a natural or antislip finish for outdoor or water areas.