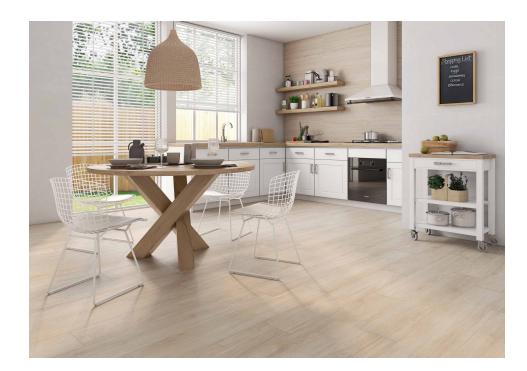

## Abbey

Simple elegance. With Abbey any interior will give in to the warm charm of untreated wood. A simple, unadorned floor tile that expresses its naturalness in long planks that pay tribute to rustic floorings. Far from tricks and fanfare, this floor tile unfolds in traditional colors and shades: Fresno, Roble, Vison and Gris. A high-quality porcelain proposal available in a natural or antislip finish for outdoor or water areas.