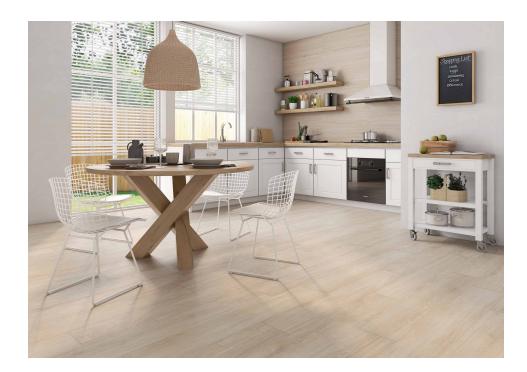

## Abbey

Simple elegance. With Abbey any interior will give in to the warm charm of untreated wood. A simple, unadorned floor tile that expresses its naturalness in long planks that pay tribute to rustic floorings. Far from tricks and fanfare, this floor tile unfolds in traditional colors and shades: Fresno, Roble, Vison and Gris. A high-quality porcelain proposal available in a natural or antislip finish for outdoor or water areas.