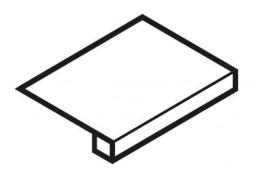

## Step Abbey Vison S/R

PRICE / UNIT (VAT INCLUDED)

#### CHARACTERISTICS

Finish: Natural
Boxes / Pallet: 30
Rectified sides
Kg / Box: 22
Style: Woods
Kg / Pallet: 661

Degree of detonation: V3 (Medium)

Material: Glazed porcelain tiles

Pieces / Box: 2 M2 / Box: 0.72 M2 / Pallet: 21.6