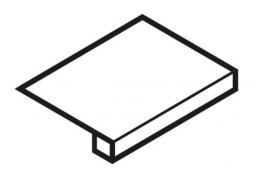

## Step Abbey Roble C3 S/R

PRICE / UNIT (VAT INCLUDED)

#### CHARACTERISTICS

Finish: Natural
Boxes / Pallet: 30
Rectified sides
Kg / Box: 22
Style: Woods
Kg / Pallet: 661

Degree of detonation: V3 (Medium)

Material: Glazed porcelain tiles

Pieces / Box: 2 M2 / Box: 0.72 M2 / Pallet: 21.6