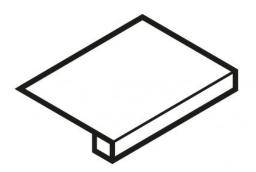

## Step Abbey Fresno C3 S/R

PRICE / UNIT (VAT INCLUDED)

#### CHARACTERISTICS

Finish: Natural
Boxes / Pallet: 30
Rectified sides
Kg / Box: 22
Style: Woods
Kg / Pallet: 661

Degree of detonation: V3 (Medium)

Material: Glazed porcelain tiles

Pieces / Box: 2 M2 / Box: 0.72 M2 / Pallet: 21.6