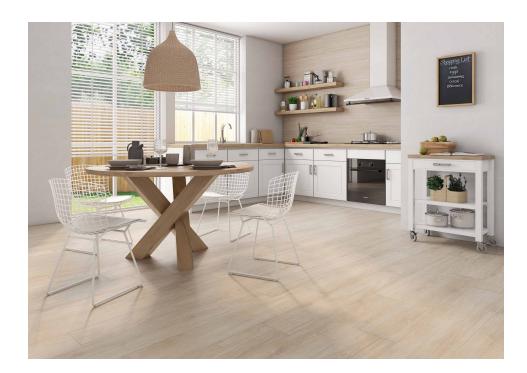

## Suite Abbey Roble

PRICE / M2 (VAT INCLUDED)

## Abbey

Simple elegance. With Abbey any interior will give in to the warm charm of untreated wood. A simple, unadorned floor tile that expresses its naturalness in long planks that pay tribute to rustic floorings. Far from tricks and fanfare, this floor tile unfolds in traditional colors and shades: Fresno, Roble, Vison and Gris. A high-quality porcelain proposal available in a natural or antislip finish for outdoor or water areas.