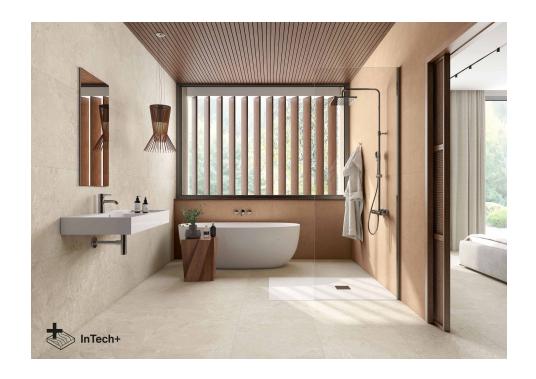

## **Avalon**

Elegance in essence. Avalon is a unique fusion of exceptional stone textures combined in an exclusive way. Each piece of this porcelain tile is unique and captivatingly harmonious. Inspired by classic natural stones and following the latest design trends, Avalon is a Ceppo di Gré in balanced evolution, with microvolumes and textures, gloss and matt, the result of innovative manufacturing techniques that enrich the finish of each tile, in infinite variability and absolute realism. The relief of Avalon is extremely natural, with a slight aged or weathered touch. The combination of limestone, sandstone and quartzite gives character, defining the design in harmony. The matt appearance of the collection in shades of sand, grey and white gives it a relaxed, subtle and defined look. Avalon belongs to Roca Tiles' InTech+ family, generated with the latest advanced printing technologies that achieve a faithful reproduction of nature in each piece, capturing the essence and beauty of natural materials. Precision, realism, relief, detail and aesthetics never seen before in porcelain tiles.