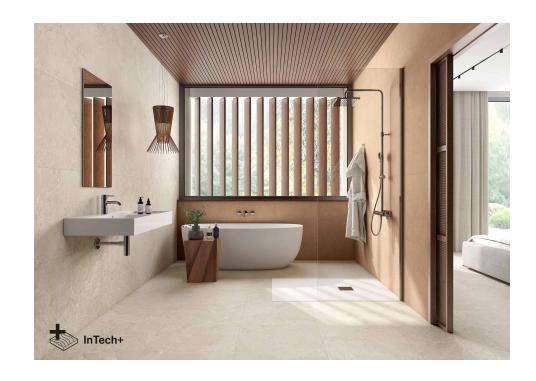

# **Avalon**

Elegance in essence. Avalon is a unique fusion of exceptional stone textures combined in an exclusive way. Each piece of this porcelain tile is unique and captivatingly harmonious. Inspired by classic natural stones and following the latest design trends, Avalon is a Ceppo di Gré in balanced evolution, with microvolumes and textures, gloss and matt, the result of innovative manufacturing techniques that enrich the finish of each tile, in infinite variability and absolute realism. The relief of Avalon is extremely natural, with a slight aged or weathered touch. The combination of limestone, sandstone and quartzite gives character, defining the design in harmony. The matt appearance of the collection in shades of sand, grey and white gives it a relaxed, subtle and defined look. Avalon belongs to Roca Tiles' InTech+ family, generated with the latest advanced printing technologies that achieve a faithful reproduction of nature in each piece, capturing the essence and beauty of natural materials. Precision, realism, relief, detail and aesthetics never seen before in porcelain tiles.