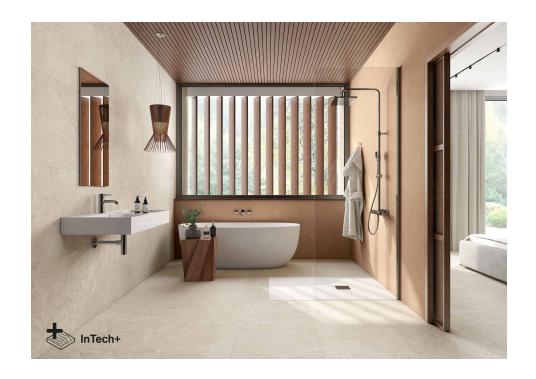

# **Avalon**

Elegance in essence. Avalon is a unique fusion of exceptional stone textures combined in an exclusive way. Each piece of this porcelain tile is unique and captivatingly harmonious. Inspired by classic natural stones and following the latest design trends, Avalon is a Ceppo di Gré in balanced evolution, with microvolumes and textures, gloss and matt, the result of innovative manufacturing techniques that enrich the finish of each tile, in infinite variability and absolute realism. The relief of Avalon is extremely natural, with a slight aged or weathered touch. The combination of limestone, sandstone and quartzite gives character, defining the design in harmony. The matt appearance of the collection in shades of sand, grey and white gives it a relaxed, subtle and defined look. Avalon belongs to Roca Tiles' InTech+ family, generated with the latest advanced printing technologies that achieve a faithful reproduction of nature in each piece, capturing the essence and beauty of natural materials. Precision, realism, relief, detail and aesthetics never seen before in porcelain tiles.