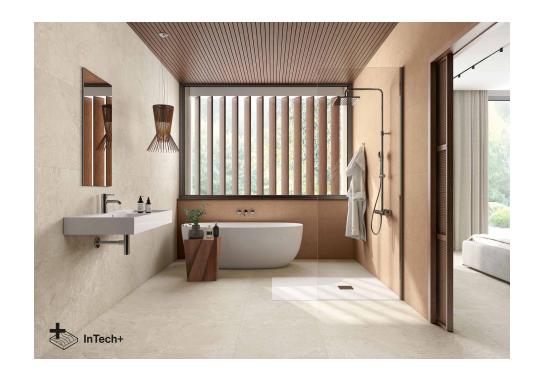

# **Avalon**

Elegance in essence. Avalon is a unique fusion of exceptional stone textures combined in an exclusive way. Each piece of this porcelain tile is unique and captivatingly harmonious. Inspired by classic natural stones and following the latest design trends, Avalon is a Ceppo di Gré in balanced evolution, with microvolumes and textures, gloss and matt, the result of innovative manufacturing techniques that enrich the finish of each tile, in infinite variability and absolute realism. The relief of Avalon is extremely natural, with a slight aged or weathered touch. The combination of limestone, sandstone and quartzite gives character, defining the design in harmony. The matt appearance of the collection in shades of sand, grey and white gives it a relaxed, subtle and defined look. Avalon belongs to Roca Tiles' InTech+ family, generated with the latest advanced printing technologies that achieve a faithful reproduction of nature in each piece, capturing the essence and beauty of natural materials. Precision, realism, relief, detail and aesthetics never seen before in porcelain tiles.