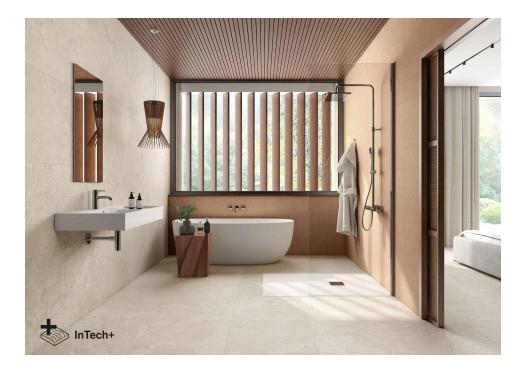

## Avalon

Elegance in essence. Avalon is a unique fusion of exceptional stone textures combined in an exclusive way. Each piece of this porcelain tile is unique and captivatingly harmonious. Inspired by classic natural stones and following the latest design trends, Avalon is a Ceppo di Gré in balanced evolution, with microvolumes and textures, gloss and matt, the result of innovative manufacturing techniques that enrich the finish of each tile, in infinite variability and absolute realism. The relief of Avalon is extremely natural, with a slight aged or weathered touch. The combination of limestone, sandstone and quartzite gives character, defining the design in harmony. The matt appearance of the collection in shades of sand, grey and white gives it a relaxed, subtle and defined look. Avalon belongs to Roca Tiles' InTech+ family, generated with the latest advanced printing technologies that achieve a faithful reproduction of nature in each piece, capturing the essence and beauty of natural materials. Precision, realism, relief, detail and aesthetics never seen before in porcelain tiles.