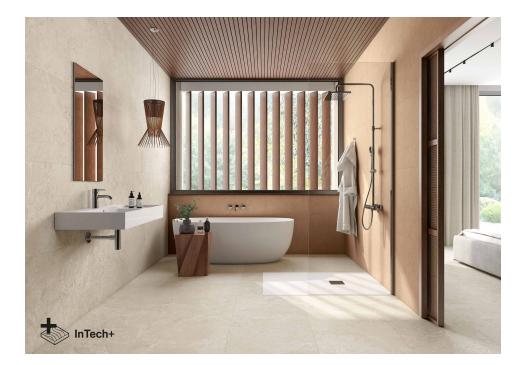

## Avalon

Elegance in essence. Avalon is a unique fusion of exceptional stone textures combined in an exclusive way. Each piece of this porcelain tile is unique and captivatingly harmonious. Inspired by classic natural stones and following the latest design trends, Avalon is a Ceppo di Gré in balanced evolution, with microvolumes and textures, gloss and matt, the result of innovative manufacturing techniques that enrich the finish of each tile, in infinite variability and absolute realism. The relief of Avalon is extremely natural, with a slight aged or weathered touch. The combination of limestone, sandstone and quartzite gives character, defining the design in harmony. The matt appearance of the collection in shades of sand, grey and white gives it a relaxed, subtle and defined look. Avalon belongs to Roca Tiles' InTech+ family, generated with the latest advanced printing technologies that achieve a faithful reproduction of nature in each piece, capturing the essence and beauty of natural materials. Precision, realism, relief, detail and aesthetics never seen before in porcelain tiles.