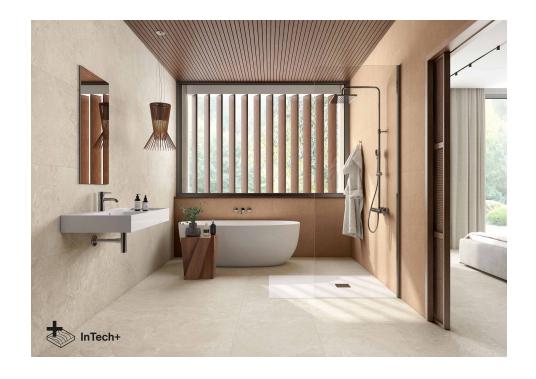

# **Avalon**

Elegance in essence. Avalon is a unique fusion of exceptional stone textures combined in an exclusive way. Each piece of this porcelain tile is unique and captivatingly harmonious. Inspired by classic natural stones and following the latest design trends, Avalon is a Ceppo di Gré in balanced evolution, with microvolumes and textures, gloss and matt, the result of innovative manufacturing techniques that enrich the finish of each tile, in infinite variability and absolute realism. The relief of Avalon is extremely natural, with a slight aged or weathered touch. The combination of limestone, sandstone and quartzite gives character, defining the design in harmony. The matt appearance of the collection in shades of sand, grey and white gives it a relaxed, subtle and defined look. Avalon belongs to Roca Tiles' InTech+ family, generated with the latest advanced printing technologies that achieve a faithful reproduction of nature in each piece, capturing the essence and beauty of natural materials. Precision, realism, relief, detail and aesthetics never seen before in porcelain tiles.