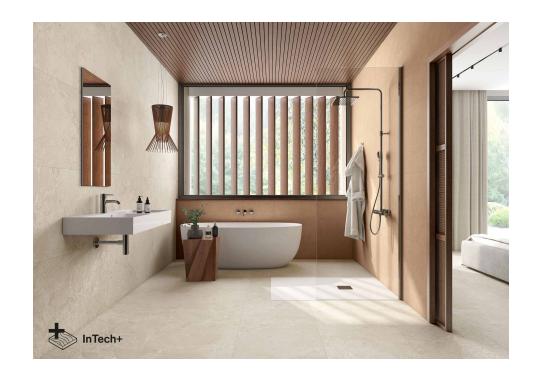

## **Avalon**

Elegance in essence. Avalon is a unique fusion of exceptional stone textures combined in an exclusive way. Each piece of this porcelain tile is unique and captivatingly harmonious. Inspired by classic natural stones and following the latest design trends, Avalon is a Ceppo di Gré in balanced evolution, with microvolumes and textures, gloss and matt, the result of innovative manufacturing techniques that enrich the finish of each tile, in infinite variability and absolute realism. The relief of Avalon is extremely natural, with a slight aged or weathered touch. The combination of limestone, sandstone and quartzite gives character, defining the design in harmony. The matt appearance of the collection in shades of sand, grey and white gives it a relaxed, subtle and defined look. Avalon belongs to Roca Tiles' InTech+ family, generated with the latest advanced printing technologies that achieve a faithful reproduction of nature in each piece, capturing the essence and beauty of natural materials. Precision, realism, relief, detail and aesthetics never seen before in porcelain tiles.