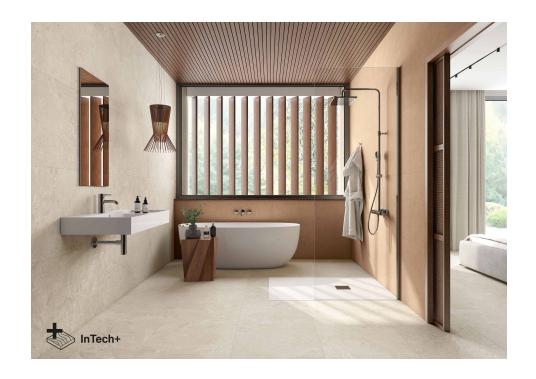

### Glazed Porcelain

Suitable for all types of floor and wall applications, interior, exterior, facades as well as bathrooms and kitchens.

REF: F100B57011

mm

Critical angle of slip (DIN 51130 - Ramp)

Critical sliding angle (DIN 51130 - Ramp): R-10

# **Avalon**

Elegance in essence. Avalon is a unique fusion of exceptional stone textures combined in an exclusive way. Each piece of this porcelain tile is unique and captivatingly harmonious. Inspired by classic natural stones and following the latest design trends, Avalon is a Ceppo di Gré in balanced evolution, with microvolumes and textures, gloss and matt, the result of innovative manufacturing techniques that enrich the finish of each tile, in infinite variability and absolute realism. The relief of Avalon is extremely natural, with a slight aged or weathered touch. The combination of limestone, sandstone and quartzite gives character, defining the design in harmony. The matt appearance of the collection in shades of sand, grey and white gives it a relaxed, subtle and defined look. Avalon belongs to Roca Tiles' InTech+ family, generated with the latest advanced printing technologies that achieve a faithful reproduction of nature in each piece, capturing the essence and beauty of natural materials. Precision, realism, relief, detail and aesthetics never seen before in porcelain tiles.