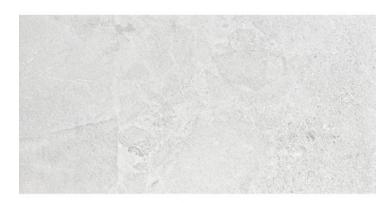

## **Avalon Blanco**

PRICE / M2 (VAT INCLUDED)

# **Avalon**

Elegance in essence. Avalon is a unique fusion of exceptional stone textures combined in an exclusive way. Each piece of this porcelain tile is unique and captivatingly harmonious. Inspired by classic natural stones and following the latest design trends, Avalon is a Ceppo di Gré in balanced evolution, with microvolumes and textures, gloss and matt, the result of innovative manufacturing techniques that enrich the finish of each tile, in infinite variability and absolute realism. The relief of Avalon is extremely natural, with a slight aged or weathered touch. The combination of limestone, sandstone and quartzite gives character, defining the design in harmony. The matt appearance of the collection in shades of sand, grey and white gives it a relaxed, subtle and defined look. Avalon belongs to Roca Tiles' InTech+ family, generated with the latest advanced printing technologies that achieve a faithful reproduction of nature in each piece, capturing the essence and beauty of natural materials. Precision, realism, relief, detail and aesthetics never seen before in porcelain tiles.