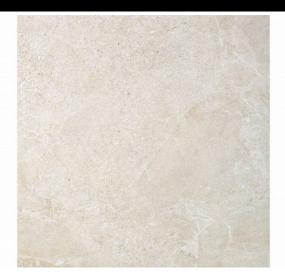

## **Avalon**

Elegance in essence. Avalon is a unique fusion of exceptional stone textures combined in an exclusive way. Each piece of this porcelain tile is unique and captivatingly harmonious. Inspired by classic natural stones and following the latest design trends, Avalon is a Ceppo di Gré in balanced evolution, with microvolumes and textures, gloss and matt, the result of innovative manufacturing techniques that enrich the finish of each tile, in infinite variability and absolute realism. The relief of Avalon is extremely natural, with a slight aged or weathered touch. The combination of limestone, sandstone and quartzite gives character, defining the design in harmony. The matt appearance of the collection in shades of sand, grey and white gives it a relaxed, subtle and defined look. Avalon belongs to Roca Tiles' InTech+ family, generated with the latest advanced printing technologies that achieve a faithful reproduction of nature in each piece, capturing the essence and beauty of natural materials. Precision, realism, relief, detail and aesthetics never seen before in porcelain tiles.

REF: F100C60371

#technology\_text