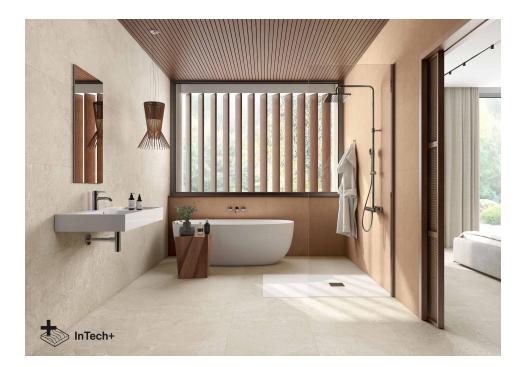

# Avalon

Elegance in essence. Avalon is a unique fusion of exceptional stone textures combined in an exclusive way. Each piece of this porcelain tile is unique and captivatingly harmonious. Inspired by classic natural stones and following the latest design trends, Avalon is a Ceppo di Gré in balanced evolution, with microvolumes and textures, gloss and matt, the result of innovative manufacturing techniques that enrich the finish of each tile, in infinite variability and absolute realism. The relief of Avalon is extremely natural, with a slight aged or weathered touch. The combination of limestone, sandstone and quartzite gives character, defining the design in harmony. The matt appearance of the collection in shades of sand, grey and white gives it a relaxed, subtle and defined look. Avalon belongs to Roca Tiles' InTech+ family, generated with the latest advanced printing technologies that achieve a faithful reproduction of nature in each piece, capturing the essence and beauty of natural materials. Precision, realism, relief, detail and aesthetics never seen before in porcelain tiles.