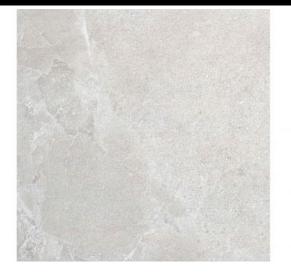

### AVALON

## **Avalon Gris**

PRICE / M2 (VAT INCLUDED)

# Avalon

Elegance in essence. Avalon is a unique fusion of exceptional stone textures combined in an exclusive way. Each piece of this porcelain tile is unique and captivatingly harmonious. Inspired by classic natural stones and following the latest design trends, Avalon is a Ceppo di Gré in balanced evolution, with microvolumes and textures, gloss and matt, the result of innovative manufacturing techniques that enrich the finish of each tile, in infinite variability and absolute realism. The relief of Avalon is extremely natural, with a slight aged or weathered touch. The combination of limestone, sandstone and quartzite gives character, defining the design in harmony. The matt appearance of the collection in shades of sand, grey and white gives it a relaxed, subtle and defined look. Avalon belongs to Roca Tiles' InTech+ family, generated with the latest advanced printing technologies that achieve a faithful reproduction of nature in each piece, capturing the essence and beauty of natural materials. Precision, realism, relief, detail and aesthetics never seen before in porcelain tiles.