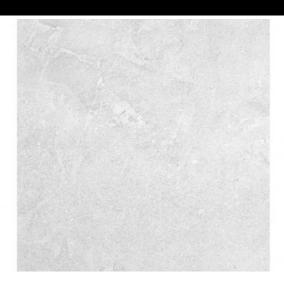

# **Avalon**

Elegance in essence. Avalon is a unique fusion of exceptional stone textures combined in an exclusive way. Each piece of this porcelain tile is unique and captivatingly harmonious. Inspired by classic natural stones and following the latest design trends, Avalon is a Ceppo di Gré in balanced evolution, with microvolumes and textures, gloss and matt, the result of innovative manufacturing techniques that enrich the finish of each tile, in infinite variability and absolute realism. The relief of Avalon is extremely natural, with a slight aged or weathered touch. The combination of limestone, sandstone and quartzite gives character, defining the design in harmony. The matt appearance of the collection in shades of sand, grey and white gives it a relaxed, subtle and defined look. Avalon belongs to Roca Tiles' InTech+ family, generated with the latest advanced printing technologies that achieve a faithful reproduction of nature in each piece, capturing the essence and beauty of natural materials. Precision, realism, relief, detail and aesthetics never seen before in porcelain tiles.