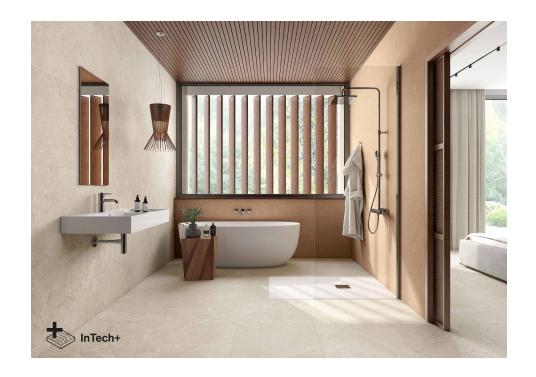

# **Avalon**

Elegance in essence. Avalon is a unique fusion of exceptional stone textures combined in an exclusive way. Each piece of this porcelain tile is unique and captivatingly harmonious. Inspired by classic natural stones and following the latest design trends, Avalon is a Ceppo di Gré in balanced evolution, with microvolumes and textures, gloss and matt, the result of innovative manufacturing techniques that enrich the finish of each tile, in infinite variability and absolute realism. The relief of Avalon is extremely natural, with a slight aged or weathered touch. The combination of limestone, sandstone and quartzite gives character, defining the design in harmony. The matt appearance of the collection in shades of sand, grey and white gives it a relaxed, subtle and defined look. Avalon belongs to Roca Tiles' InTech+ family, generated with the latest advanced printing technologies that achieve a faithful reproduction of nature in each piece, capturing the essence and beauty of natural materials. Precision, realism, relief, detail and aesthetics never seen before in porcelain tiles.