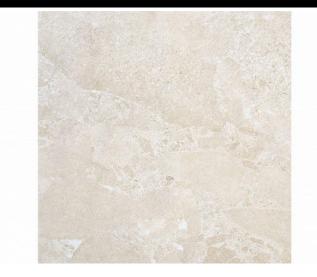

# Avalon

Elegance in essence. Avalon is a unique fusion of exceptional stone textures combined in an exclusive way. Each piece of this porcelain tile is unique and captivatingly harmonious. Inspired by classic natural stones and following the latest design trends, Avalon is a Ceppo di Gré in balanced evolution, with microvolumes and textures, gloss and matt, the result of innovative manufacturing techniques that enrich the finish of each tile, in infinite variability and absolute realism. The relief of Avalon is extremely natural, with a slight aged or weathered touch. The combination of limestone, sandstone and quartzite gives character, defining the design in harmony. The matt appearance of the collection in shades of sand, grey and white gives it a relaxed, subtle and defined look. Avalon belongs to Roca Tiles' InTech+ family, generated with the latest advanced printing technologies that achieve a faithful reproduction of nature in each piece, capturing the essence and beauty of natural materials. Precision, realism, relief, detail and aesthetics never seen before in porcelain tiles.