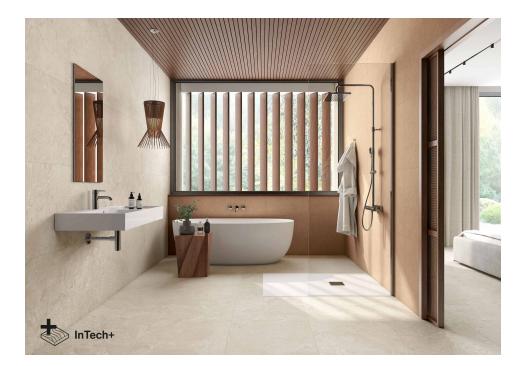

# Avalon

Elegance in essence. Avalon is a unique fusion of exceptional stone textures combined in an exclusive way. Each piece of this porcelain tile is unique and captivatingly harmonious. Inspired by classic natural stones and following the latest design trends, Avalon is a Ceppo di Gré in balanced evolution, with microvolumes and textures, gloss and matt, the result of innovative manufacturing techniques that enrich the finish of each tile, in infinite variability and absolute realism. The relief of Avalon is extremely natural, with a slight aged or weathered touch. The combination of limestone, sandstone and quartzite gives character, defining the design in harmony. The matt appearance of the collection in shades of sand, grey and white gives it a relaxed, subtle and defined look. Avalon belongs to Roca Tiles' InTech+ family, generated with the latest advanced printing technologies that achieve a faithful reproduction of nature in each piece, capturing the essence and beauty of natural materials. Precision, realism, relief, detail and aesthetics never seen before in porcelain tiles.