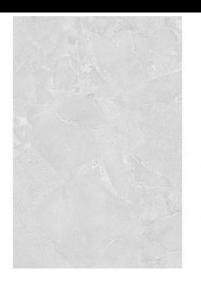

# Avalon

Elegance in essence. Avalon is a unique fusion of exceptional stone textures combined in an exclusive way. Each piece of this porcelain tile is unique and captivatingly harmonious. Inspired by classic natural stones and following the latest design trends, Avalon is a Ceppo di Gré in balanced evolution, with microvolumes and textures, gloss and matt, the result of innovative manufacturing techniques that enrich the finish of each tile, in infinite variability and absolute realism. The relief of Avalon is extremely natural, with a slight aged or weathered touch. The combination of limestone, sandstone and quartzite gives character, defining the design in harmony. The matt appearance of the collection in shades of sand, grey and white gives it a relaxed, subtle and defined look. Avalon belongs to Roca Tiles' InTech+ family, generated with the latest advanced printing technologies that achieve a faithful reproduction of nature in each piece, capturing the essence and beauty of natural materials. Precision, realism, relief, detail and aesthetics never seen before in porcelain tiles.