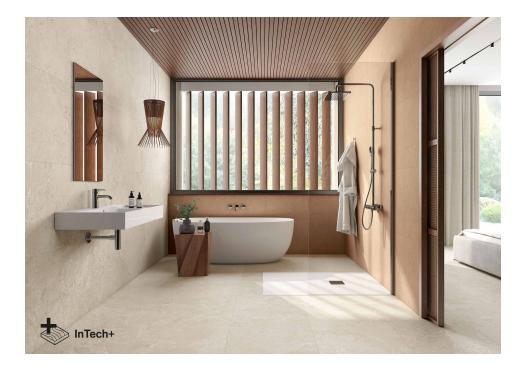

# Avalon

Elegance in essence. Avalon is a unique fusion of exceptional stone textures combined in an exclusive way. Each piece of this porcelain tile is unique and captivatingly harmonious. Inspired by classic natural stones and following the latest design trends, Avalon is a Ceppo di Gré in balanced evolution, with microvolumes and textures, gloss and matt, the result of innovative manufacturing techniques that enrich the finish of each tile, in infinite variability and absolute realism. The relief of Avalon is extremely natural, with a slight aged or weathered touch. The combination of limestone, sandstone and quartzite gives character, defining the design in harmony. The matt appearance of the collection in shades of sand, grey and white gives it a relaxed, subtle and defined look. Avalon belongs to Roca Tiles' InTech+ family, generated with the latest advanced printing technologies that achieve a faithful reproduction of nature in each piece, capturing the essence and beauty of natural materials. Precision, realism, relief, detail and aesthetics never seen before in porcelain tiles.